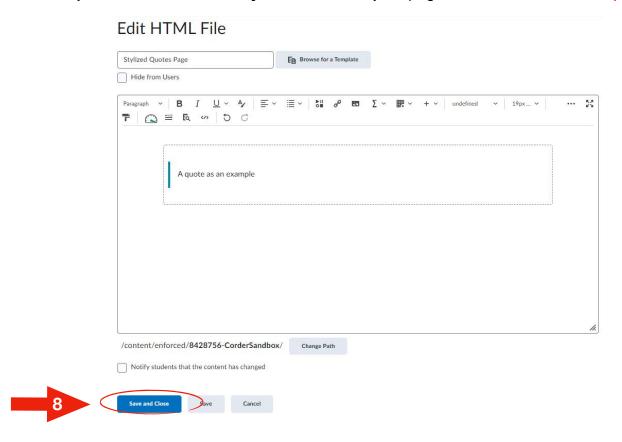

If it is to your liking, click Insert (7). If not, click Back to continue editing.

Once you have Inserted the Stylized Quote on your page, click Save and Close (8).

You can now view your completed Stylized Quote on the page.