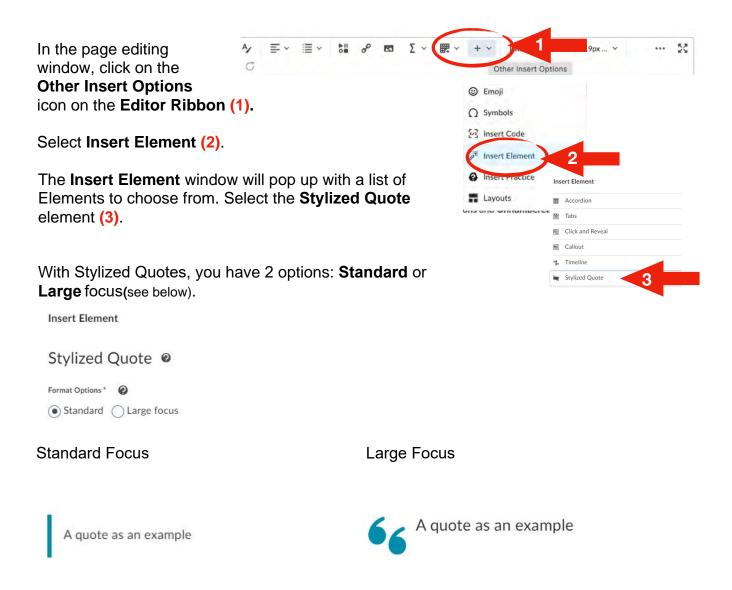

## Creator+ Inserting Stylized Quote

Stylized Quotes uses large, stylized quotation marks and colour to set it apart from primary content. Two format options are available **Standard** and **Large focus**.

## To Insert a Stylized Quote:

**Select** the appropriate option for your material. For this example, we are selecting the **Standard** option.

Add in information in the **Quotation(4)** and **Attribute (5)** boxes. Click **Preview**(6) and review your **Tab**.