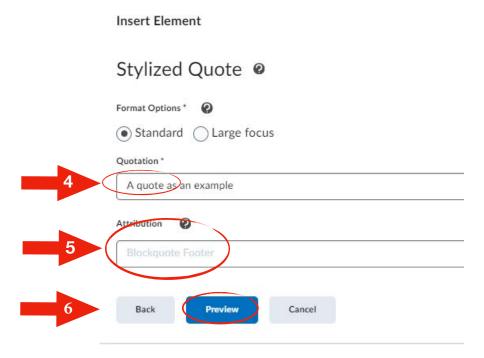

## To Insert a Stylized Quote:

**Select** the appropriate option for your material. For this example, we are selecting the **Standard** option.

Add in information in the **Quotation(4)** and **Attribute (5)** boxes. Click **Preview**(6) and review your **Tab**.