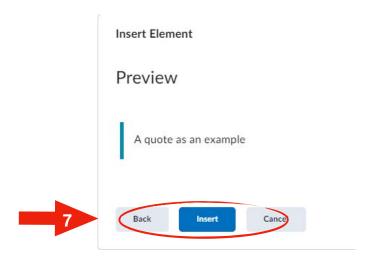

If it is to your liking, click Insert (7). If not, click Back to continue editing.

Once you have Inserted the Stylized Quote on your page, click Save and Close (8).

You can now view your completed Stylized Quote on the page.