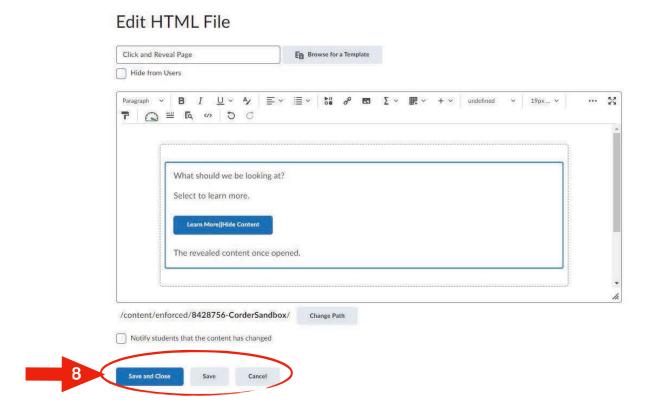

## Preview

Once you have Inserted the Click and Reveal on your page, click Save and Close (8).

You can now view your completed Click and Reveal on the page.