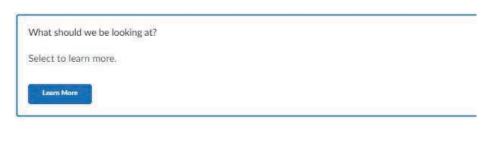

Button Label, and Collapse Button Label boxes (4). Add in the Revealed

Content (5). Click Preview (6) and review your Click and Reveal.

If your Click and Reveal is to your liking, click Insert (7). If not, click Back to continue editing.

## Preview

Once you have Inserted the Click and Reveal on your page, click Save and Close (8).

You can now view your completed Click and Reveal on the page.