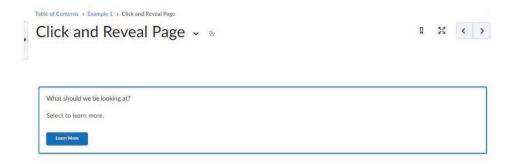

## Creator+ Inserting Click and Reveal

Click and Reveals are a useful tool when you want to present a learner with a question, statement, or fact to reflect on before they select a button to reveal the key learning related to the original statement. You can also use a Click and Reveal to provide additional optional learning materials. There are two format options available: **Question** and **Standard** (**No Icon**).

## To Insert a Click and Reveal:

**Select** the appropriate option for your material. For this example, we are selecting the Standard (no icon) option.

Add in information in the Introductory Content, Learner Instructions, Reveal

Button Label, and Collapse Button Label boxes (4). Add in the Revealed

Content (5). Click Preview (6) and review your Click and Reveal.

If your Click and Reveal is to your liking, click Insert (7). If not, click Back to continue editing.

## Preview

Once you have Inserted the Click and Reveal on your page, click Save and Close (8).

You can now view your completed Click and Reveal on the page.