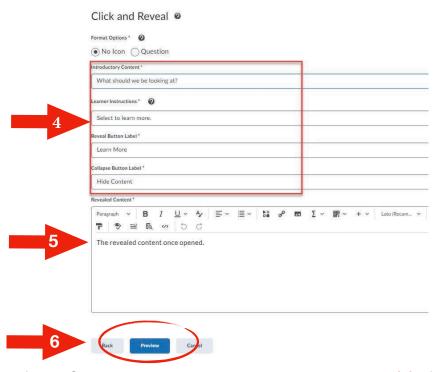

## To Insert a Click and Reveal:

**Select** the appropriate option for your material. For this example, we are selecting the Standard (no icon) option.

Add in information in the Introductory Content, Learner Instructions, Reveal

Button Label, and Collapse Button Label boxes (4). Add in the Revealed

Content (5). Click Preview (6) and review your Click and Reveal.

If your Click and Reveal is to your liking, click Insert (7). If not, click Back to continue editing.