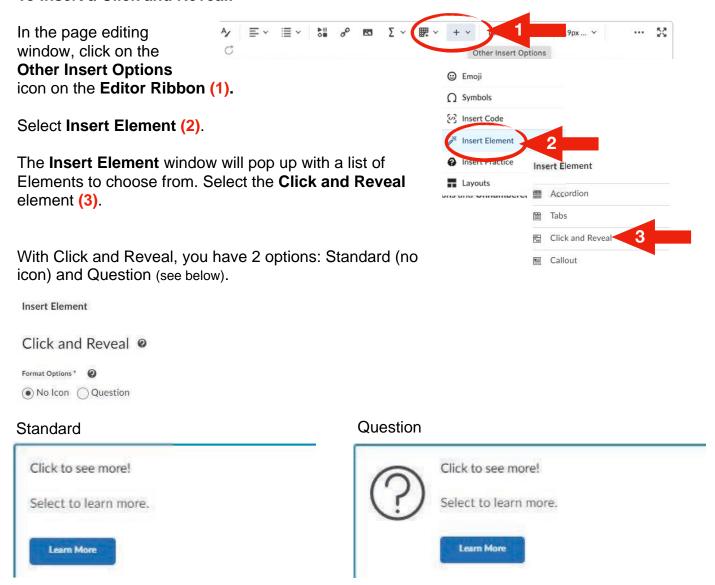

## Creator+ Inserting Click and Reveal

Click and Reveals are a useful tool when you want to present a learner with a question, statement, or fact to reflect on before they select a button to reveal the key learning related to the original statement. You can also use a Click and Reveal to provide additional optional learning materials. There are two format options available: **Question** and **Standard** (**No Icon**).

## To Insert a Click and Reveal:

**Select** the appropriate option for your material. For this example, we are selecting the Standard (no icon) option.

Add in information in the Introductory Content, Learner Instructions, Reveal