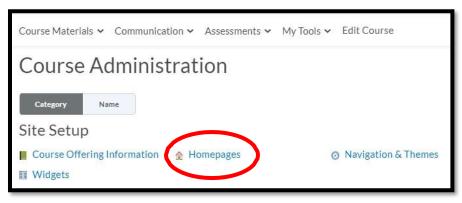

# **Create New Homepage**

Adding Ask a Librarian Widget





To add the Ask a Librarian widget to your course homepage, a new homepage must be created. Follow the instructions below to add the widget.

Access the Course

#### Choose Edit Course



Edit Course 1

### Choose Homepages



Choose Homepage 1

# Choose Create Homepage



Create Homepage 1

Create a **Name** for new homepage (description is optional).



Create Homepage Name 1

Other layout options may be changed as needed.



Other Layout Options 1

Scroll to bottom of page to Add Widgets.



Add Widgets 1

Place a **check** beside the widget you want to add to the page, then click **Add**. Do this for both sides of the template if needed.

|                |                          | Q |
|----------------|--------------------------|---|
| Filter By: Sys | tem Widget Custom Widget |   |
| 1 items        | selected Clear Selection |   |
| Activity       | Feed                     |   |
| Admin T        | ools                     |   |
| Ask a Lil      | prarian                  |   |
| Auditors       | :