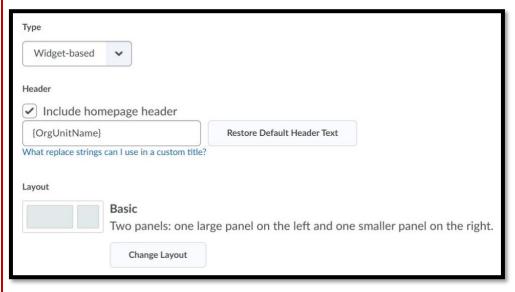

# Choose Create Homepage

Create Homepage 1

Create a **Name** for new homepage (description is optional).

Create Homepage Name 1

Other layout options may be changed as needed.

Other Layout Options 1

Scroll to bottom of page to Add Widgets.