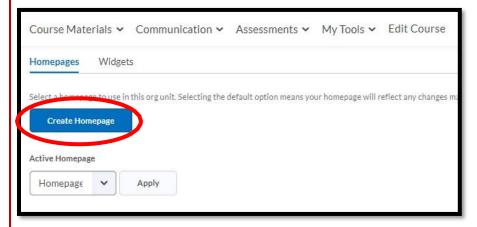

# Choose Create Homepage

Create Homepage 1

Create a **Name** for new homepage (description is optional).

Create Homepage Name 1

Other layout options may be changed as needed.

Other Layout Options 1

Scroll to bottom of page to Add Widgets.