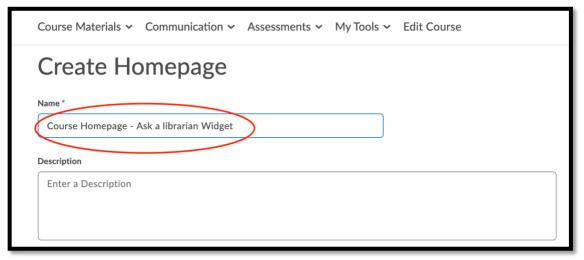

# Choose Create Homepage

Create Homepage 1

Create a **Name** for new homepage (description is optional).

Create Homepage Name 1

Other layout options may be changed as needed.

Other Layout Options 1

Scroll to bottom of page to Add Widgets.