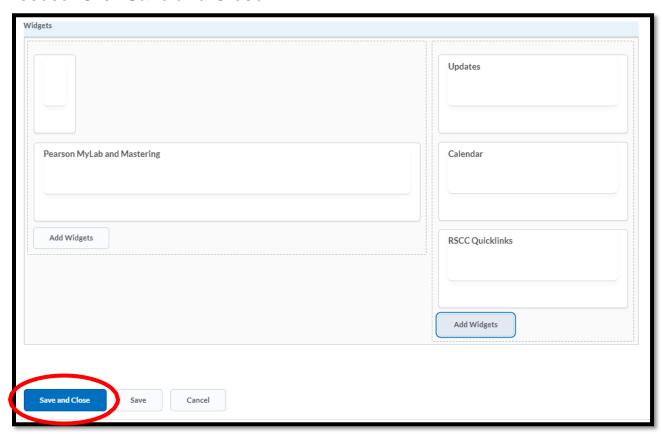

Choose Widget 1

Preview the layout/content of the new homepage. Items can be rearranged as needed. Click **Save and Close**.

Save and Close 1

To choose the new homepage, click the drop menu under Active Homepage.