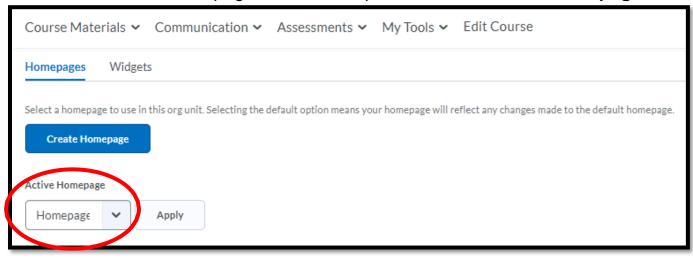

Choose Active Homepage 1

#### Choose the new homepage title, then Apply.

Apply Homepage 1