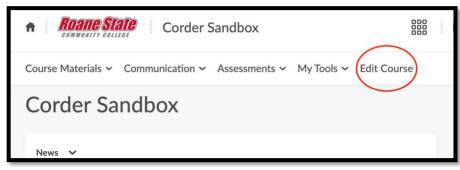

# **Create New Homepage**

Adding Ask a Librarian Widget

To add the Ask a Librarian widget to your course homepage, a new homepage must be created. Follow the instructions below to add the widget.

Access the Course

#### Choose Edit Course

Edit Course 1