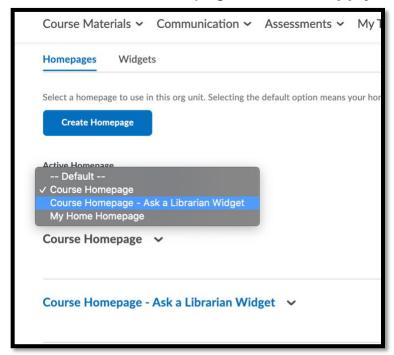

Choose Widget 1

Preview the layout/content of the new homepage. Items can be rearranged as needed. Click **Save and Close**.

Save and Close 1

To choose the new homepage, click the drop menu under Active Homepage.

Choose Active Homepage 1

#### Choose the new homepage title, then Apply.

Apply Homepage 1