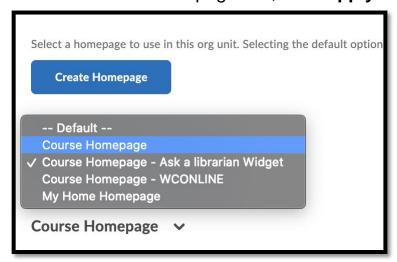

### Choose the new homepage title, then Apply.

Apply Homepage 1

The new homepage will show as **Active**.

Shows Active 1

Return to the live course homepage to check the layout and content.

If changes need to be made, return to **Edit Course/Widgets/Homepages**. Click on the title of the homepage to edit content.