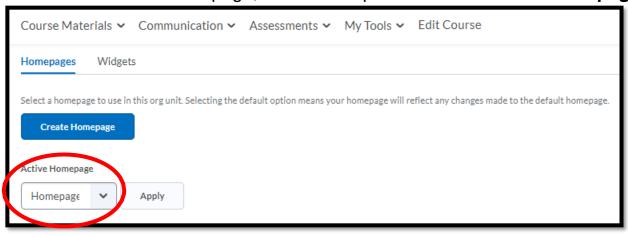

# **Create New Homepage**

Adding Brainfuse - Tutoring Widget





Access the Course

#### Choose Edit Course



Edit Course 1

### Choose Homepages



Choose Homepage 1

## Choose Create Homepage



Create Homepage 1

Create a **Name** for new homepage (description is optional).



Create Homepage Name 1

Other layout options may be changed as needed.



Other Layout Options 1

Scroll to bottom of page to Add Widgets.



#### Add Widgets 1

Place a **check** beside **Brainfuse - Online Tutoring** widget to add it to the page, then click **Add**.



Choose Widget 1

Preview the layout/content of the new homepage. Items can be rearranged as needed. Click **Save and Close**.

To choose the new homepage, click the drop menu under **Active Homepage**.



### Choose the new homepage title, then Apply.



Apply Homepage 1

The new homepage will show as **Active**.



Shows Active 1

Return to the live course homepage to check the layout and content.

If changes need to be made, return to **Edit Course/Widgets/Homepages**. Click on the title of the homepage to edit content.

When editing is complete, click **Save and Close**.