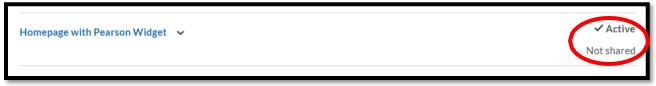

### Choose the new homepage title, then Apply.

Apply Homepage 1

The new homepage will show as **Active**.

Shows Active 1

Return to the live course homepage to check the layout and content.

If changes need to be made, return to **Edit Course/Widgets/Homepages**. Click on the title of the homepage to edit content.