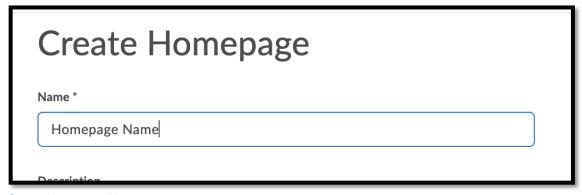

## Choose Create Homepage

Create Homepage 1

Create a **Name** for new homepage (description is optional).

Create Homepage Name 1

Other layout options may be changed as needed.

Other Layout Options 1

Scroll to bottom of page to Add Widgets.