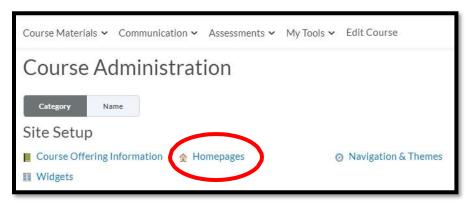

## Choose Create Homepage

Create Homepage 1

Create a **Name** for new homepage (description is optional).

Create Homepage Name 1

Other layout options may be changed as needed.

Other Layout Options 1

Scroll to bottom of page to Add Widgets.