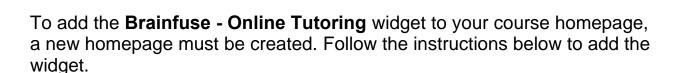

# **Create New Homepage**

Adding Brainfuse - Tutoring Widget





Access the Course

#### Choose Edit Course



Edit Course 1

### Choose Homepages



Choose Homepage 1

## Choose Create Homepage



Create Homepage 1

Create a **Name** for new homepage (description is optional).



Create Homepage Name 1

Other layout options may be changed as needed.



Other Layout Options 1

Scroll to bottom of page to Add Widgets.



#### Add Widgets 1

Place a **check** beside **Brainfuse - Online Tutoring** widget to add it to the page, then click **Add**.



Choose Widget 1

Preview the layout/content of the new homepage. Items can be rearranged as needed. Click **Save and Close**.

To choose the new homepage, click the drop menu under **Active Homepage**.



### Choose the new homepage title, then Apply.



Apply Homepage 1

The new homepage will show as **Acti