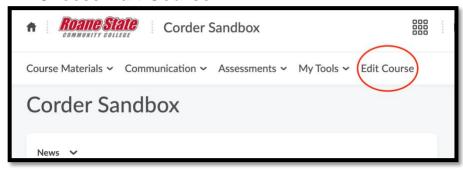

# **Create New Homepage**

Adding Brainfuse - Tutoring Widget





Access the Course

#### Choose Edit Course



Edit Course 1

### Choose Homepages



Choose Homepage 1

## Choose Create Homepage



Create Homepage 1

Create a **Name** for new homepage (description is optional).



Create Homepage Name 1

Other layout options may be changed as needed.



Other Layout Options 1

Scroll to bottom of page to Add Widgets.



#### Add Widgets 1

Place a **check** beside **Brainfuse - Online Tutoring** widget to add it to the page, then click **Add**.



Choose Widget 1

Preview the layout/content of the new homepage. Items can be rearranged as needed. Click **Save and Close**.

To choose the new homepage, click the drop menu under **Active Homepage**.



### Choose the new homepage title, then Apply.



Apply Homepage 1

The new homepage will show as **Active**.



Shows Active 1

Return to the live co