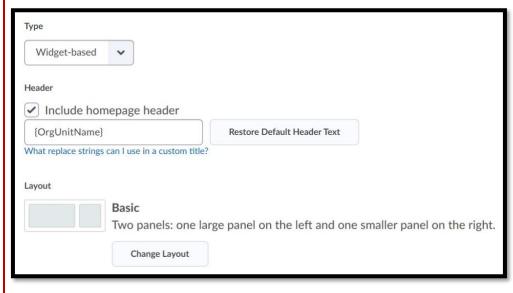

## Choose Create Homepage

Create Homepage 1

Create a **Name** for new homepage (description is optional).

Create Homepage Name 1

Other layout options may be changed as needed.

Other Layout Options 1

Scroll to bottom of page to Add Widgets.