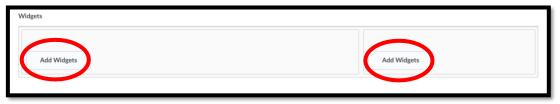

## Choose Create Homepage

Create Homepage 1

Create a **Name** for new homepage (description is optional).

Create Homepage Name 1

Other layout options may be changed as needed.

Other Layout Options 1

Scroll to bottom of page to Add Widgets.

#### Add Widgets 1

Place a **check** beside **Brainfuse - Online Tutoring** widget to add it to the page, then click **Add**.

Choose Widget 1

Preview the layout/content of the new homepage. Items can be rearranged as needed. Click **Save and Close**.