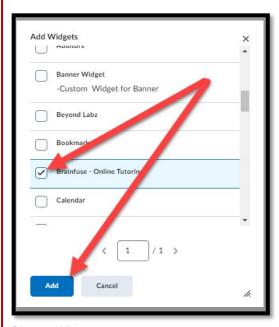

#### Add Widgets 1

Place a **check** beside **Brainfuse - Online Tutoring** widget to add it to the page, then click **Add**.

Choose Widget 1

Preview the layout/content of the new homepage. Items can be rearranged as needed. Click **Save and Close**.