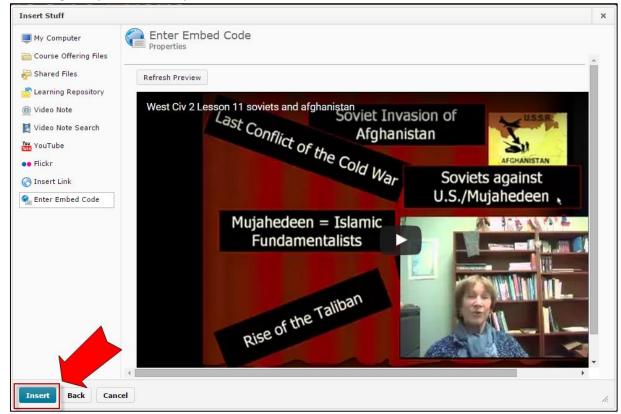

11. Click on the last item on the left, "Enter Embed Code", then paste in what you copied from YouTube (Step 8) and click "Next".

| Insert Stuff            |                                                                                       | ×   |
|-------------------------|---------------------------------------------------------------------------------------|-----|
| JMy Computer            | Enter Embed Code                                                                      |     |
| 🚞 Course Offering Files | Enter the embed code for an object from anywhere on the web.                          |     |
| न Shared Files          | Embed Code<br><iftrame <="" height="480" td="" width="853"></iftrame>                 |     |
| 🖆 Learning Repository   | src="https://www.outube.com/embed/Dd1UUv3YrOk"<br>frameborder="0" allowfullscreen> /i |     |
| 🔘 Video Note            |                                                                                       |     |
| 🛃 Video Note Search     |                                                                                       |     |
| You You Tube            |                                                                                       |     |
| •• Flickr               | L                                                                                     |     |
| 🕜 Insert Link           |                                                                                       |     |
| Enter Embed Code        |                                                                                       |     |
|                         |                                                                                       |     |
|                         |                                                                                       |     |
|                         |                                                                                       |     |
|                         |                                                                                       |     |
|                         |                                                                                       |     |
|                         |                                                                                       |     |
|                         |                                                                                       |     |
|                         |                                                                                       |     |
|                         |                                                                                       |     |
|                         |                                                                                       |     |
| Next Cancel             |                                                                                       | //. |